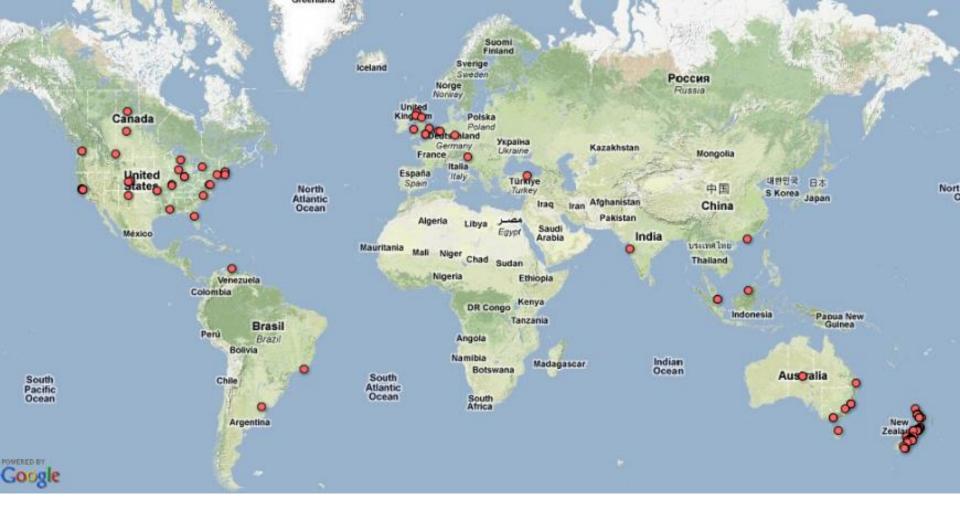

www.magneticsouth.net.nz

24 hours 850 players **19** countries 91% in NZ 67 % in Canterbury **8889 ideas** 

MAGNETIC SOUTH

To date 850 people have played 8889 cards . See a map of players.

Dark Imagination (pessimistic) forecasts are purple.

Chris McDowall, Landcare Research Informatics.

Positive Imagination (optimistic) forecasts are blue.