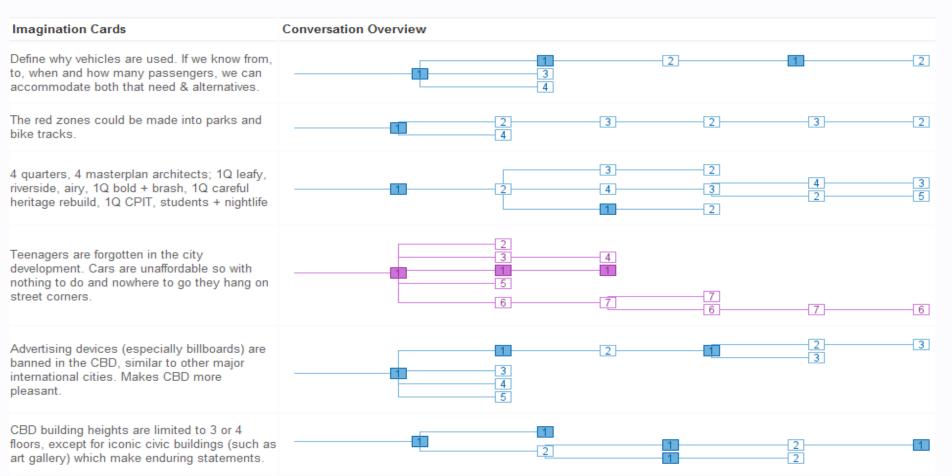

#### Magnetic South Micro-Forecast Chain Reactions

#### What is this?

The graphics below are an experimental visual overview of the most detailed conversations currently taking place in the <u>Magnetic South</u> event (i.e. conversations that are at least five levels deep). Each graphic represents a conversation that is taking place. Each person in the conversation is represented with a number. The person who made the initial forecast is number one. The first person to reply is number two... and so on. Click on the trees to see more detail. All card data will be released at the conclusion of the event.

To date 850 people have played 8889 cards . See a map of players.

Dark Imagination (pessimistic) forecasts are purple.

Chris McDowall, Landcare Research Informatics.

Positive Imagination (optimistic) forecasts are blue.