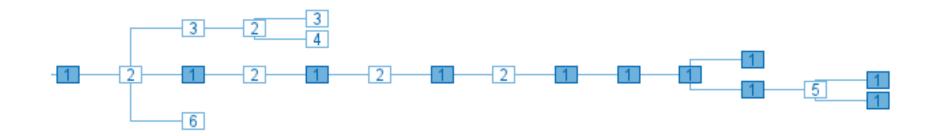

#### Magnetic South Micro-Forecast Chain Reactions

#### What is this?

The graphics below are an experimental visual overview of the most detailed conversations currently taking place in the <u>Magnetic South</u> event (i.e. conversations that are at least five levels deep). Each graphic represents a conversation that is taking place. Each person in the conversation is represented with a number. The person who made the initial forecast is number one. The first person to reply is number two... and so on. Click on the trees to see more detail. All card data will be released at the conclusion of the event.