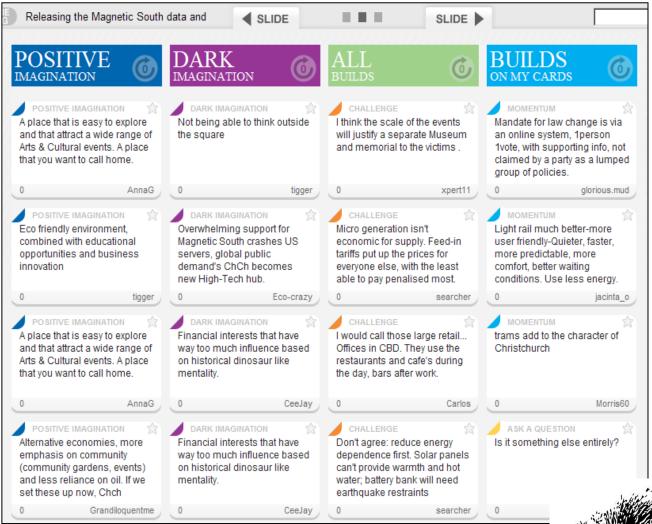

#### DARK IMAGINATION : "Teenagers are forgotten in the city development. Cars are unaffordable so with nothing to do and nowhere to go they hang on street corners."

Yes voting is important but I'm thinking more than that-true ownership right down to providing some of the grunt work for making it happen CHALLENGE : Clare #7

good idea, It works on the port hills bike tracks - most of the mtb tracks in the port hills are built by the riders who use them