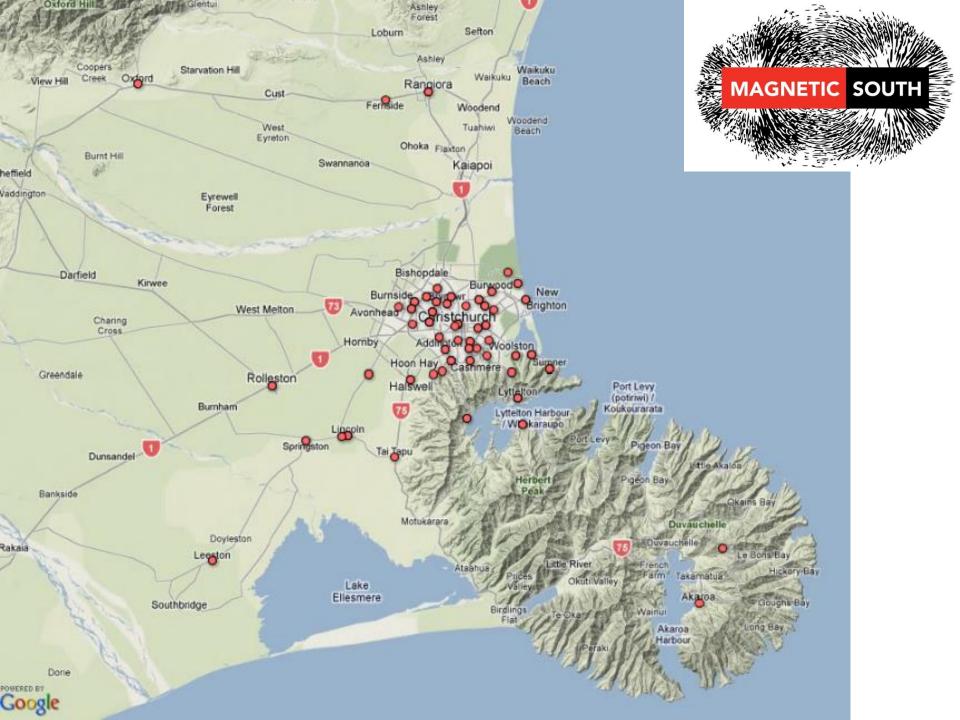

www.magneticsouth.net.nz

24 hours 850 players **19** countries 91% in NZ 67 % in Canterbury **8889 ideas** 

MAGNETIC SOUTH

To date 850 people have played 8889 cards . See a map of players.

Dark Imagination (pessimistic) forecasts are purple.

Chris McDowall, Landcare Research Informatics.

Positive Imagination (optimistic) forecasts are blue.