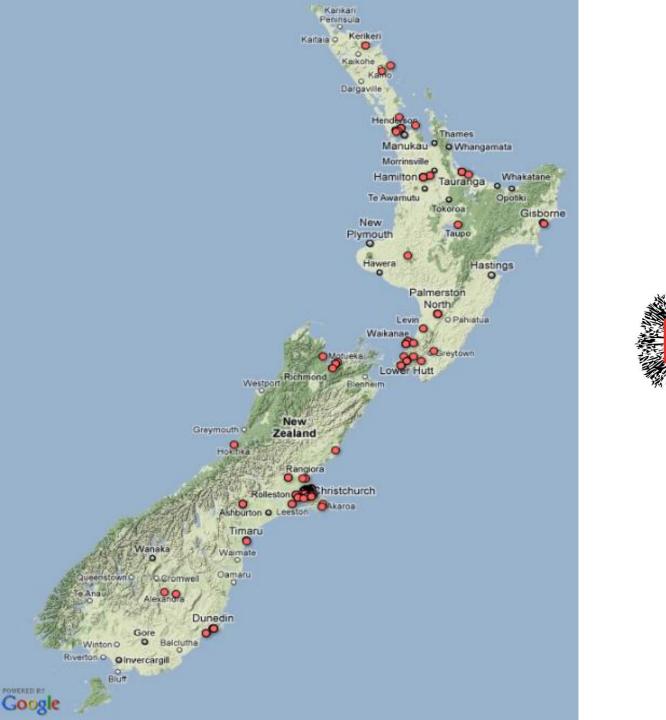

www.magneticsouth.net.nz

24 hours 850 players **19** countries 91% in NZ 67 % in Canterbury **8889 ideas** 

MAGNETIC SOUTH

To date 850 people have played 8889 cards . See a map of players.

Dark Imagination (pessimistic) forecasts are purple.

Chris McDowall, Landcare Research Informatics.

Positive Imagination (optimistic) forecasts are blue.